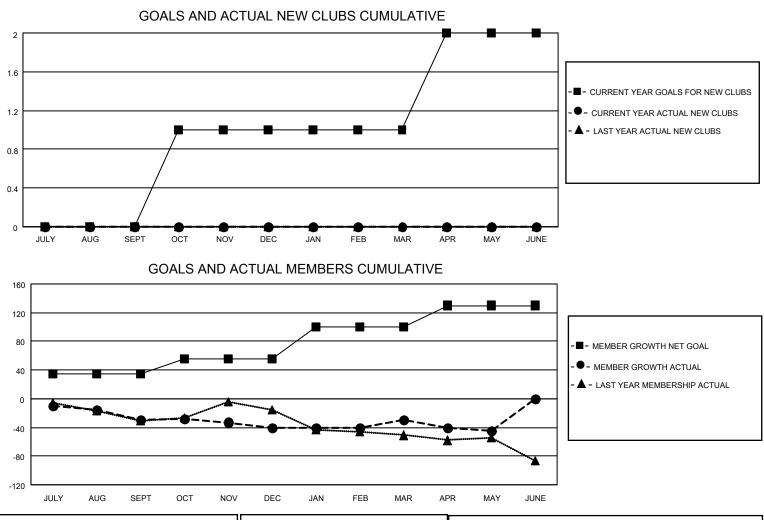

## LOCATION MASSACHUSETTS

District 33 S

Results as of: 5/31/2023

| Clubs                 |               |           |               | Members               |                         |                         |                                                    |
|-----------------------|---------------|-----------|---------------|-----------------------|-------------------------|-------------------------|----------------------------------------------------|
| RESULTS FOR 2022-2023 |               |           |               | RESULTS FOR 2022-2023 |                         |                         |                                                    |
| QUARTER               | NEW CLUB GOAL | NEW CLUBS | DROPPED CLUBS | QUARTER MEN           | MBER GROWTH NET<br>GOAL | MEMBER GROWTH<br>ACTUAL | DROPPED<br>MEMBERS ACTUAL<br>(including transfers) |
| JULY/AUG/SEPT         | 0             | 0         | 0             | JULY/AUG/SEPT         | 35                      | 22                      | 46                                                 |
| OCT/NOV/DEC           | 1             | 0         | 0             | OCT/NOV/DEC           | 20                      | 36                      | 44                                                 |
| JAN/FEB/MAR           | 0             | 0         | 0             | JAN/FEB/MAR           | 45                      | 36                      | 19                                                 |
| APR/MAY/JUNE          | 1             | 0         | 0             | APR/MAY/JUNE          | 30                      | 30                      | 36                                                 |